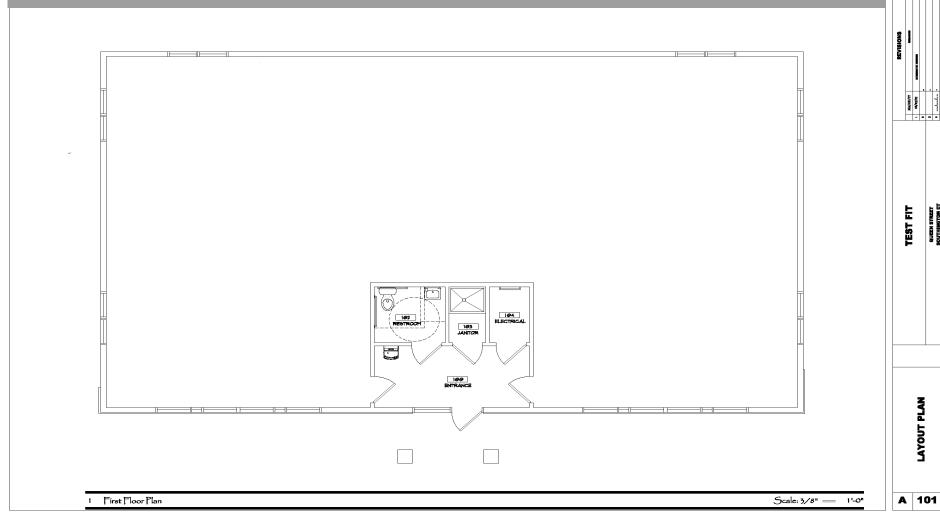

## 2,870 SF RETAIL/OFFICE SPACE FOR LEASE

36 Queen Street, Southington, CT Will Subdivide

This vacant 2,870 SF one-story building built in 2023 is part of a three-building complex. Current tenants include a Laundry Mat and Perkatory Coffee Roasters. This complex is conveniently located in a high traffic service area providing excellent visibility and access with over 30,000 +/- cars per day.

### Will Subdivide