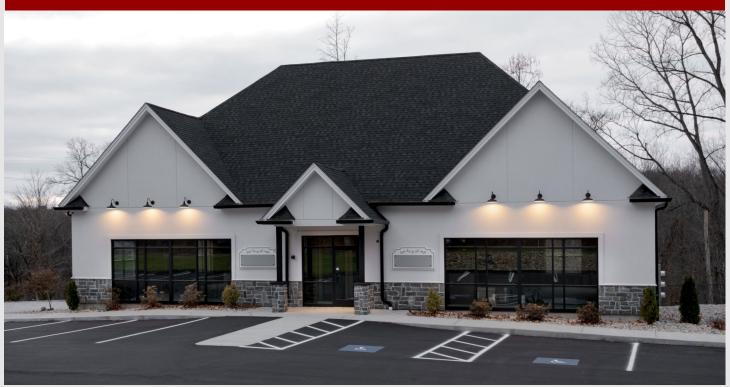

## 2,870 SF RETAIL/OFFICE SPACE FOR LEASE

36 Queen Street, Southington, CT Will Subdivide

This vacant 2,870 SF one-story building built in 2023 is part of a three-building complex. Current tenants include a Laundry Mat and Perkatory Coffee Roasters. This complex is conveniently located in a high traffic service area providing excellent visibility and access with over 30,000 +/- cars per day.

## 2,870 SF RETAIL/OFFICE SPACE FOR LEASE 36 Queen Street, Southington, CT